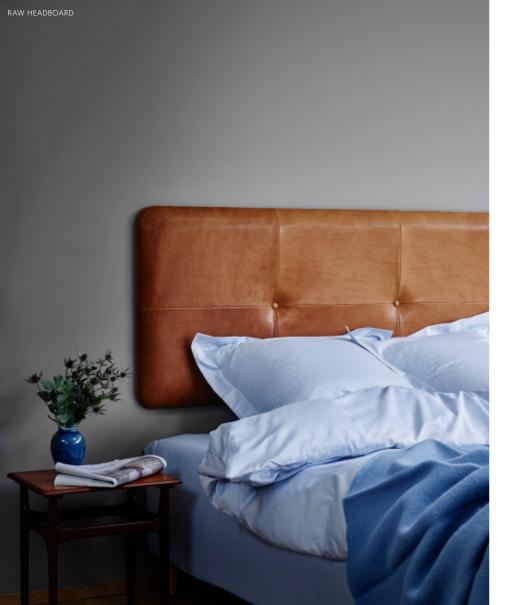

The headboard comes in 2 standard sizes, but can be customized according to almost all international standards.

Raw and smooth at the same time. The tight look gives the RAW headboard a luxurious hotel-feel. It is made in the finest aniline leather and with a unique attention to detail.

The headboard is available in the most common international standards, but can also be customized according to wishes.

The DIVA headboard is designed by the Danish designer Dede Svare. It is available in three warm Nordic forest inspired colors: brown, grey and green velvet.