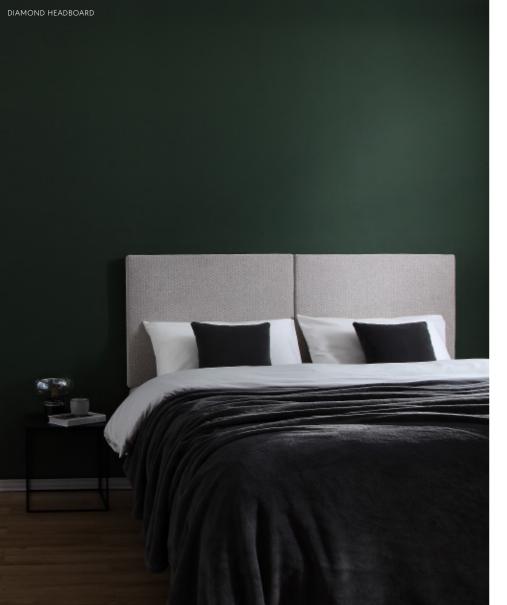

The DIAMOND headboard invites you into a world of sweet dreams. The unique three-dimensional polyester fabric has a graphic hexagonal diamond structure softened by a premium triple quilting to give a plush finish. Around the edges, we have added the finest aniline leather pipping.