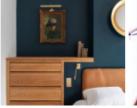

The Nardo headboard is available in the most common international standards but can also be customized according to wishes.

The Bliss headboard is like a piece of art. The quilted look will revitalize any bedroom or hotel room and extend it to a place of sanctuary and relaxation. It is made in the finest aniline leather and comes with a broad range of hanging options.

The Bliss headboard is available in the most common international standards but can also be customized according to wishes.

The M headboard is luxurious and homely at the same time. Installed in private homes and hotels across the world. The M headboard is now available in the finest soft wool.