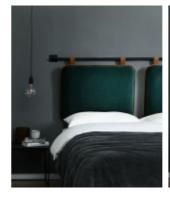

The headboard is available in the most common international standards, but can also be customized according to wishes.

The DIVA headboard is designed by the Danish designer Dede Svare. It is available in three warm Nordic forest inspired colors: brown, grey and green velvet.