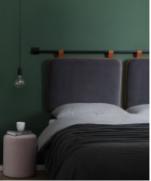

The headboard is available in the most common international standards, but can also be customized according to wishes.

The DIVA headboard is designed by the Danish designer Dede Svare. It is available in three warm Nordic forest inspired colors: brown, grey and green velvet.