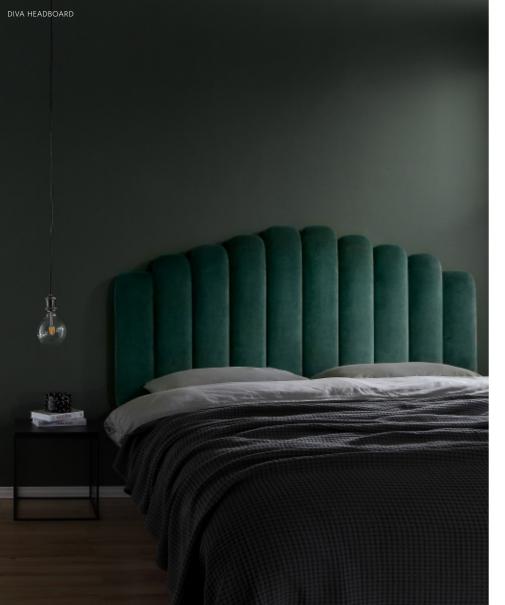

The headboard is available in the most common international standards, but can also be customized according to wishes.

The DIVA headboard is designed by the Danish designer Dede Svare. It is available in three warm Nordic forest inspired colors: brown, grey and green velvet.

The headboard is a 'one-size-fits-all' headboard.

It measures 195 x 96 x 10cm / 77 x 38 x 4in and can be placed behind or over the bed.

The headboard is primarily meant for beds that are between 152-195cm/60-77in in width.