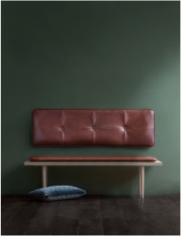

Pieces come in pairs: backrest & seat.

Currently we offer Pieces in 4 sizes, but we also make customized versions. Wooden bench is not included. Pieces is designed and made by hand in Denmark..

The M is what you want it to be. Daybed, futon, headboard - you decide. The M can be transformed according to your mood, lifestyle and need. Luxurious and homely at the same time.

The M measures 180 x 110 x 8cm / 71 x 43 x 3in and is available in the finest aniline leather and a special soft wool edition.

'Les Fous' means 'The Crazy Ones' in French. They were born from a crazy idea that turned into four artistic and versatile hooks. Made from the finest walnut these hooks prove that, in the right hands, crazy can often translate into beautiful.