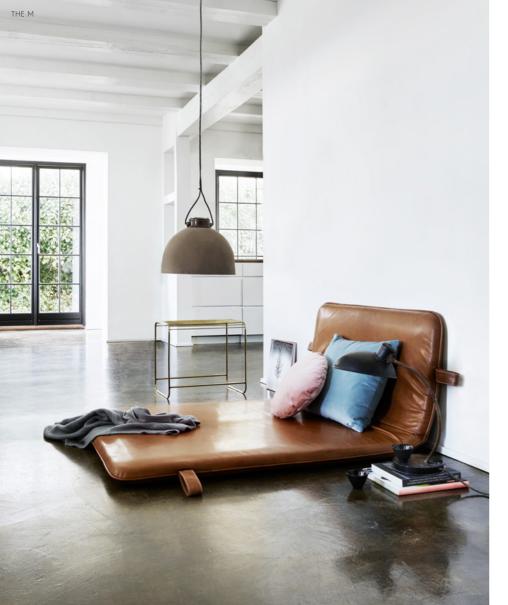

Pieces come in pairs: backrest & seat.

Currently we offer Pieces in 4 sizes, but we also make customized versions. Wooden bench is not included. Pieces is designed and made by hand in Denmark..

The M is what you want it to be. Daybed, futon, headboard - you decide. The M can be transformed according to your mood, lifestyle and need. Luxurious and homely at the same time.

The M measures 180 x 110 x 8cm / 71 x 43 x 3in and is available in the finest aniline leather and a special soft wool edition.

'Les Fous' means 'The Crazy Ones' in French. They were born from a crazy idea that turned into four artistic and versatile hooks. Made from the finest walnut these hooks prove that, in the right hands, crazy can often translate into beautiful.