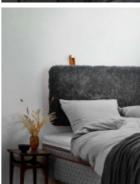

The headboard is available in the most common international standards, but can also be customized according to wishes.

The DIVA headboard is designed by the Danish designer Dede Svare. It is available in three warm Nordic forest inspired colors: brown, grey and green velvet.