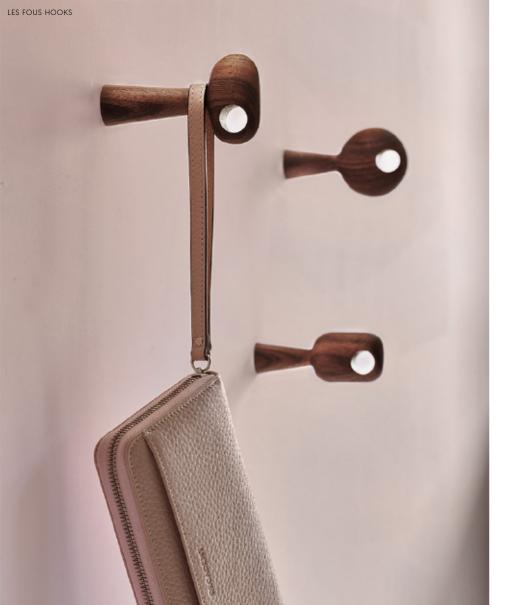

The M measures 180 x 110 x 8cm / 71 x 43 x 3in and is available in the finest aniline leather and a special soft wool edition.

'Les Fous' means 'The Crazy Ones' in French. They were born from a crazy idea that turned into four artistic and versatile hooks. Made from the finest walnut these hooks prove that, in the right hands, crazy can often translate into beautiful.

Every package consists of 4 wall hooks with their own individual expression. Side by side they complement each other. By themselves they look insanely beautiful. Les Fous hooks can be used however you want. There are no rules. Let your imagination run wild.