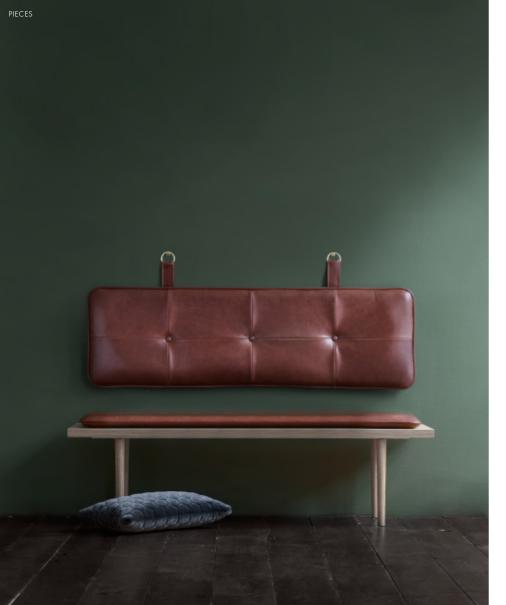

Pieces come in pairs: backrest & seat.

Currently we offer Pieces in 4 sizes, but we also make customized versions. Wooden bench is not included. Pieces is designed and made by hand in Denmark..

The M is what you want it to be. Daybed, futon, headboard - you decide. The M can be transformed according to your mood, lifestyle and need. Luxurious and homely at the same time.