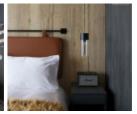

The headboard is available in the most common international standards, but can also be customized according to wishes.

The DIVA headboard is designed by the Danish designer Dede Svare. It is available in three warm Nordic forest inspired colors: brown, grey and green velvet.