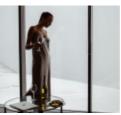

The M measures 180 x 110 x 8cm / 71 x 43 x 3in and is available in the finest aniline leather and a special soft wool edition.

'Les Fous' means 'The Crazy Ones' in French. They were born from a crazy idea that turned into four artistic and versatile hooks. Made from the finest walnut these hooks prove that, in the right hands, crazy can often translate into beautiful.

Every package consists of 4 wall hooks with their own individual expression. Side by side they complement each other. By themselves they look insanely beautiful. Les Fous hooks can be used however you want. There are no rules. Let your imagination run wild.