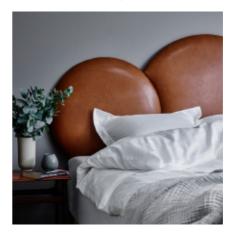

The Nardo headboard is available in the most common international standards but can also be customized according to wishes.

The Bliss headboard is like a piece of art. The quilted look will revitalize any bedroom or hotel room and extend it to a place of sanctuary and relaxation. It is made in the finest aniline leather and comes with a broad range of hanging options.