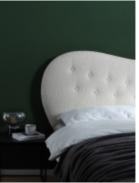

The DIAMOND headboard invites you into a world of sweet dreams. The unique three-dimensional polyester fabric has a graphic hexagonal diamond structure softened by a premium triple quilting to give a plush finish. Around the edges, we have added the finest aniline leather pipping.