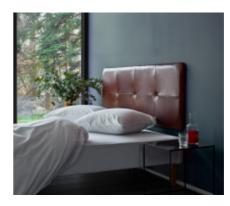

The headboard comes in 2 standard sizes, but can be customized according to almost all international standards.

Raw and smooth at the same time. The tight look gives the RAW headboard a luxurious hotel-feel. It is made in the finest aniline leather and with a unique attention to detail.

The headboard is available in the most common international standards, but can also be customized according to wishes.

The DIVA headboard is designed by the Danish designer Dede Svare. It is available in three warm Nordic forest inspired colors: brown, grey and green velvet.