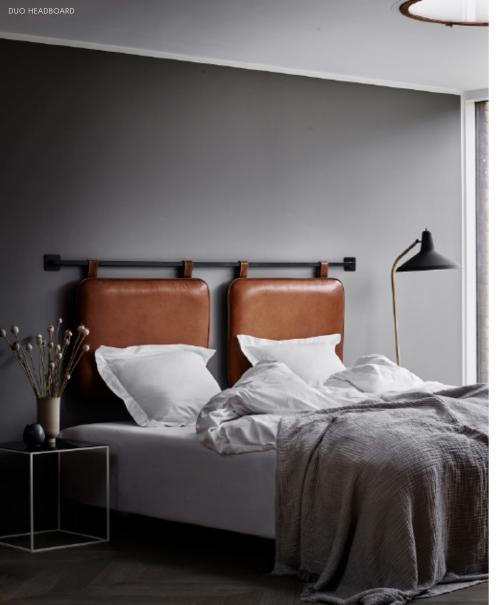

The M headboard is available in the most common international standards, but can also be customized according to wishes.

Good things come in pairs. The Duo headboard brings the hotel look and feel into your bedroom.

The headboard is available in the finest aniline leather and a wide range of fabrics.

Each Duo headboard cushion measure 80x60cm/31,5×23,5in and match beds that are between 180-203cm/71-80in wide.

The Cloud headboard is made for daydreams, nighttime and morning snooze. Made in the finest aniline leather in the world. The leather has a 'buttery' feel and will change appearance over time and age with beauty.