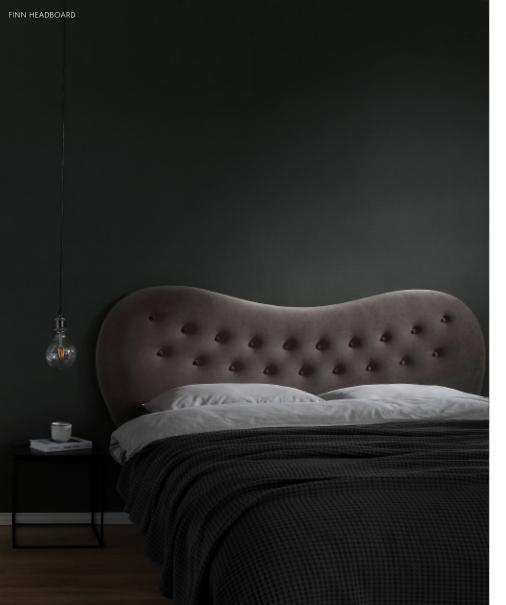

The FINN headboard is designed by the Danish designer Dede Svare. It is available in the finest velvet and a soft bouclé fabric. It adds an exclusive, luxurious and homely feel to any bedroom.

The headboard is a 'one-size-fits-all' headboard. It measures 200 x 62 x 10cm / 79 x 25 x 4in and can be placed behind or over the bed. The headboard is primarily meant for beds that are between 160-203cm/63-80in in width.