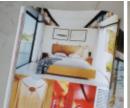

We are proud to share our new Nordic dream collection. Feel free to browse our newcomers and classics.

The Nardo headboard is meant to set you mind at ease during day and night. The quilted look is made with the utmost precision and craftmanship. The Nardo headboard is covered in the finest aniline leather that will change appearance over time and age with beauty.

The Nardo headboard is available in the most common international standards but can also be customized according to wishes.

The Bliss headboard is like a piece of art. The quilted look will revitalize any bedroom or hotel room and extend it to a place of sanctuary and relaxation. It is made in the finest aniline leather and comes with a broad range of hanging options.