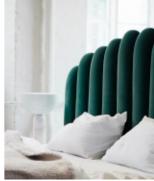

The headboard is available in the most common international standards, but can also be customized according to wishes.

The DIVA headboard is designed by the Danish designer Dede Svare. It is available in three warm Nordic forest inspired colors: brown, grey and green velvet.