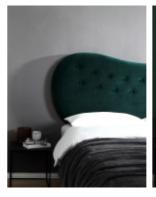

The headboard is available in the most common international standards, but can also be customized according to wishes.

The DIVA headboard is designed by the Danish designer Dede Svare. It is available in three warm Nordic forest inspired colors: brown, grey and green velvet.