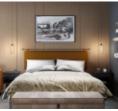

The FINN headboard is designed by the Danish designer Dede Svare. It is available in the finest velvet and a soft bouclé fabric. It adds an exclusive, luxurious and homely feel to any bedroom.

The headboard is a 'one-size-fits-all' headboard. It measures 200 x 62 x 10cm / 79 x 25 x 4in and can be placed behind or over the bed. The headboard is primarily meant for beds that are between 160-203cm/63-80in in width.