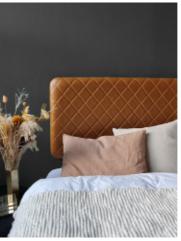

We are proud to share our new Nordic dream collection. Feel free to browse our newcomers and classics.

The Nardo headboard is meant to set you mind at ease during day and night. The quilted look is made with the utmost precision and craftmanship. The Nardo headboard is covered in the finest aniline leather that will change appearance over time and age with beauty.

The Nardo headboard is available in the most common international standards but can also be customized according to wishes.

The Bliss headboard is like a piece of art. The quilted look will revitalize any bedroom or hotel room and extend it to a place of sanctuary and relaxation. It is made in the finest aniline leather and comes with a broad range of hanging options.