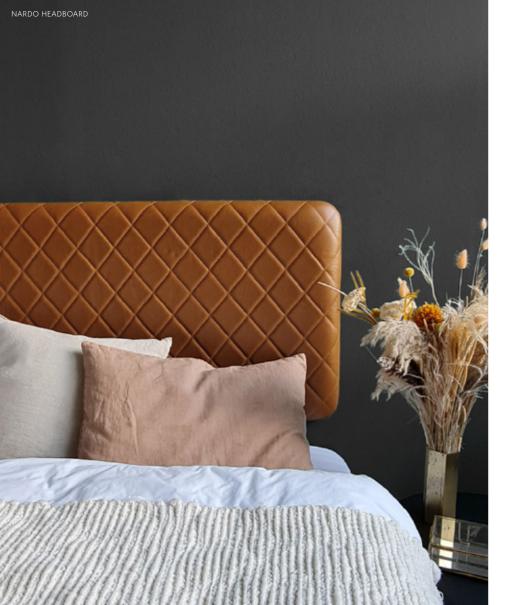

We are proud to share our new Nordic dream collection. Feel free to browse our newcomers and classics.

The Nardo headboard is meant to set you mind at ease during day and night. The quilted look is made with the utmost precision and craftmanship. The Nardo headboard is covered in the finest aniline leather that will change appearance over time and age with beauty.

The Nardo headboard is available in the most common international standards but can also be customized according to wishes.

The Bliss headboard is like a piece of art. The quilted look will revitalize any bedroom or hotel room and extend it to a place of sanctuary and relaxation. It is made in the finest aniline leather and comes with a broad range of hanging options.