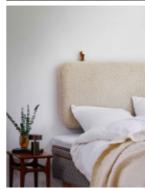

The FINN headboard is designed by the Danish designer Dede Svare. It is available in the finest velvet and a soft bouclé fabric. It adds an exclusive, luxurious and homely feel to any bedroom.

The headboard is a 'one-size-fits-all' headboard. It measures 200 x 62 x 10cm / 79 x 25 x 4in and can be placed behind or over the bed. The headboard is primarily meant for beds that are between 160-203cm/63-80in in width.