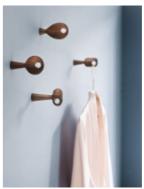

The M measures 180 x 110 x 8cm / 71 x 43 x 3in and is available in the finest aniline leather and a special soft wool edition.

'Les Fous' means 'The Crazy Ones' in French. They were born from a crazy idea that turned into four artistic and versatile hooks. Made from the finest walnut these hooks prove that, in the right hands, crazy can often translate into beautiful.

Every package consists of 4 wall hooks with their own individual expression. Side by side they complement each other. By themselves they look insanely beautiful. Les Fous hooks can be used however you want. There are no rules. Let your imagination run wild.