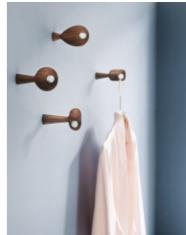

The M measures 180 x 110 x 8cm / 71 x 43 x 3in and is available in the finest aniline leather and a special soft wool edition.

'Les Fous' means 'The Crazy Ones' in French. They were born from a crazy idea that turned into four artistic and versatile hooks. Made from the finest walnut these hooks prove that, in the right hands, crazy can often translate into beautiful.

Every package consists of 4 wall hooks with their own individual expression. Side by side they complement each other. By themselves they look insanely beautiful. Les Fous hooks can be used however you want. There are no rules. Let your imagination run wild.