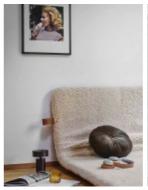

Pieces come in pairs: backrest & seat.

Currently we offer Pieces in 4 sizes, but we also make customized versions. Wooden bench is not included. Pieces is designed and made by hand in Denmark..

The M is what you want it to be. Daybed, futon, headboard - you decide. The M can be transformed according to your mood, lifestyle and need. Luxurious and homely at the same time.

The M measures 180 x 110 x 8cm / 71 x 43 x 3in and is available in the finest aniline leather and a special soft wool edition.

'Les Fous' means 'The Crazy Ones' in French. They were born from a crazy idea that turned into four artistic and versatile hooks. Made from the finest walnut these hooks prove that, in the right hands, crazy can often translate into beautiful.