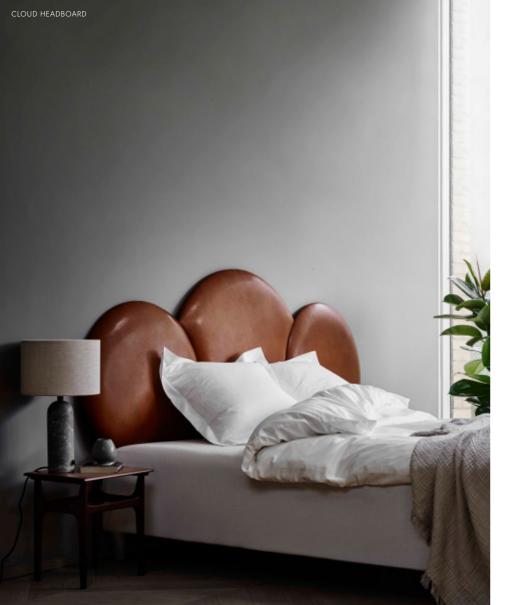

The headboard is available in the finest aniline leather and a wide range of fabrics.

Each Duo headboard cushion measure 80x60cm/31,5×23,5in and match beds that are between 180-203cm/71-80in wide.

The Cloud headboard is made for daydreams, nighttime and morning snooze. Made in the finest aniline leather in the world. The leather has a 'buttery' feel and will change appearance over time and age with beauty.

The headboard comes in 2 standard sizes, but can be customized according to almost all international standards.

Raw and smooth at the same time. The tight look gives the RAW headboard a luxurious hotel-feel. It is made in the finest aniline leather and with a unique attention to detail.