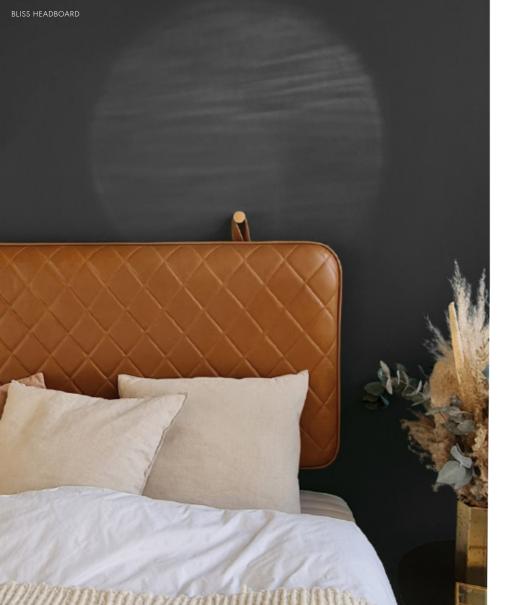

The Nardo headboard is available in the most common international standards but can also be customized according to wishes.

The Bliss headboard is like a piece of art. The quilted look will revitalize any bedroom or hotel room and extend it to a place of sanctuary and relaxation. It is made in the finest aniline leather and comes with a broad range of hanging options.