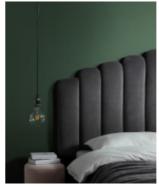

The headboard is available in the most common international standards, but can also be customized according to wishes.

The DIVA headboard is designed by the Danish designer Dede Svare. It is available in three warm Nordic forest inspired colors: brown, grey and green velvet.