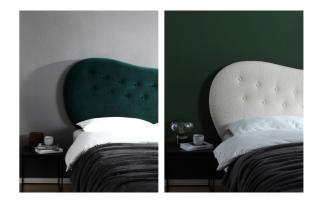

The DIVA headboard is designed by the Danish designer Dede Svare. It is available in three warm Nordic forest inspired colors: brown, grey and green velvet.

The headboard is a 'one-size-fits-all' headboard. It measures 195 x 96 x 10cm / 77 x 38 x 4in and can be placed behind or over the bed. The headboard is primarily meant for beds that are between 152-195cm/60-77in in width.