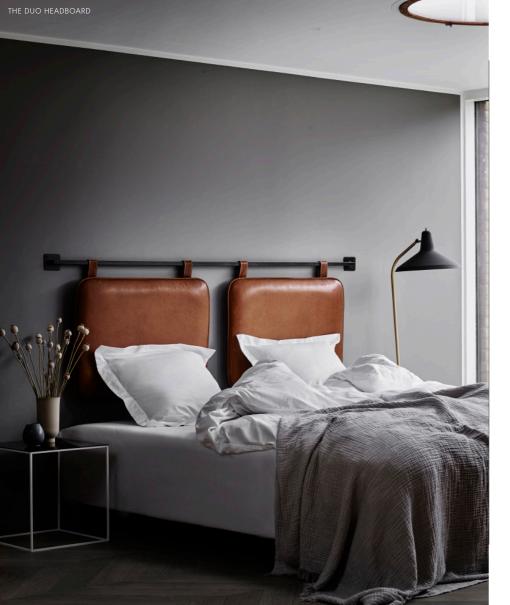

Good things come in pairs. The Duo headboard brings the hotel look and feel into your bedroom. The headboard is available in the finest aniline leather and a wide range of fabrics.

Each Duo headboard cushion measure 80x60cm/31,5×23,5in and match beds that are between 180-203cm/71-80in wide.