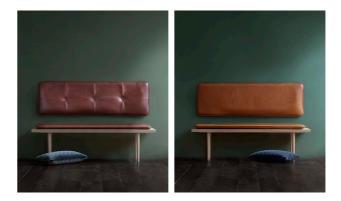

The M measures 180 x 110 x 8cm / 71 x 43 x 3in and is available in the finest aniline leather and a special soft wool edition.

Create your own favorite spot with customized cushions in the finest aniline leather. Luxurious and homely at the same time.