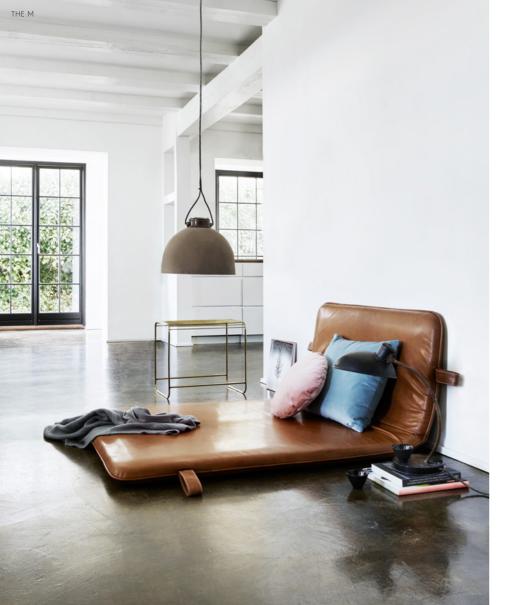

The headboard is available in the most common international standards, but can also be customized according to wishes.

The M is what you want it to be. Daybed, futon, headboard - you decide. The M can be transformed according to your mood, lifestyle and need. Luxurious and homely at the same time.

The M measures 180 x 110 x 8cm / 71 x 43 x 3in and is available in the finest aniline leather and a special soft wool edition.

Create your own favorite spot with customized cushions in the finest aniline leather. Luxurious and homely at the same time.