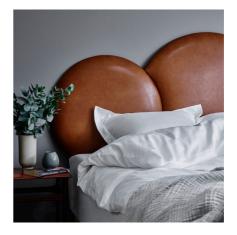

The Cloud headboard is made for daydreams, nighttime and morning snooze. Made in the finest aniline leather in the world. The leather has a 'buttery' feel and will change appearance over time and age with beauty.