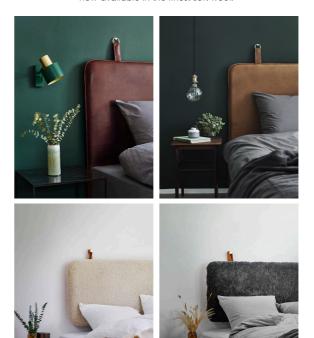

The DIVA headboard is designed by the Danish designer Dede Svare. It is available in three warm Nordic forest inspired colors: brown, grey and green velvet.

The headboard is a 'one-size-fits-all' headboard. It measures 195 x 96 x 10cm / 77 x 38 x 4in and can be placed behind or over the bed. The headboard is primarily meant for beds that are between 152-195cm/60-77in in width.

The Cloud headboard is made for daydreams, nighttime and morning snooze. Made in the finest aniline leather in the world. The leather has a 'buttery' feel and will change appearance over time and age with beauty.

The headboard comes in 2 standard sizes, but can be customized according to almost all international standards.

The DIAMOND headboard invites you into a world of sweet dreams. The unique three-dimensional polyester fabric has a graphic hexagonal diamond structure softened by a premium triple quilting to give a plush finish. Around the edges, we have added the finest aniline leather pipping.