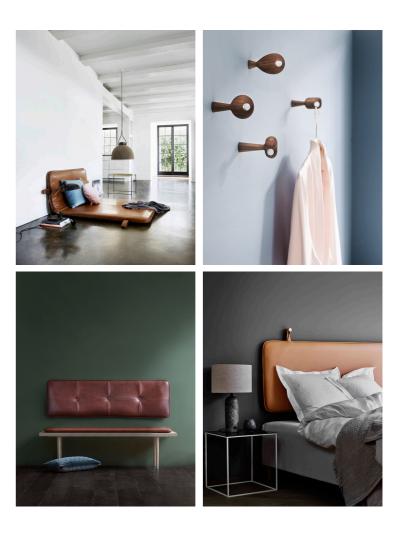

Pieces come in pairs: backrest & seat. Currently we offer Pieces in 4 sizes, but we also make customized versions. Wooden bench is not included. Pieces is designed and made by hand in Denmark..

'Les Fous' means 'The Crazy Ones' in French. They were born from a crazy idea that turned into four artistic and versatile hooks. Made from the finest walnut these hooks prove that, in the right hands, crazy can often translate into beautiful.

Every package consists of 4 wall hooks with their own individual expression. Side by side they complement each other. By themselves they look insanely beautiful. Les Fous hooks can be used however you want. There are no rules. Let your imagination run wild.