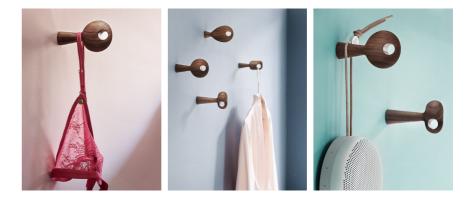

Pieces come in pairs: backrest & seat. Currently we offer Pieces in 4 sizes, but we also make customized versions. Wooden bench is not included. Pieces is designed and made by hand in Denmark..

'Les Fous' means 'The Crazy Ones' in French. They were born from a crazy idea that turned into four artistic and versatile hooks. Made from the finest walnut these hooks prove that, in the right hands, crazy can often translate into beautiful.

Every package consists of 4 wall hooks with their own individual expression. Side by side they complement each other. By themselves they look insanely beautiful. Les Fous hooks can be used however you want. There are no rules. Let your imagination run wild.