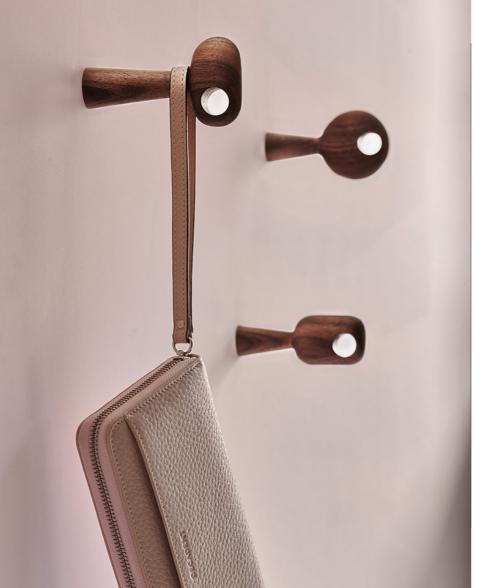

Pieces come in pairs: backrest & seat. Currently we offer Pieces in 4 sizes, but we also make customized versions. Wooden bench is not included. Pieces is designed and made by hand in Denmark..

'Les Fous' means 'The Crazy Ones' in French. They were born from a crazy idea that turned into four artistic and versatile hooks. Made from the finest walnut these hooks prove that, in the right hands, crazy can often translate into beautiful.

Every package consists of 4 wall hooks with their own individual expression. Side by side they complement each other. By themselves they look insanely beautiful. Les Fous hooks can be used however you want. There are no rules. Let your imagination run wild.