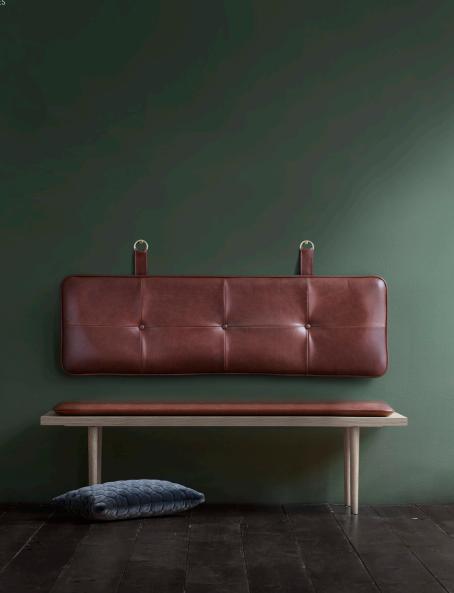

The M measures 180 x 110 x 8cm / 71 x 43 x 3in and is available in the finest aniline leather and a special soft wool edition.

Create your own favorite spot with customized cushions in the finest aniline leather. Luxurious and homely at the same time.

Pieces come in pairs: backrest & seat. Currently we offer Pieces in 4 sizes, but we also make customized versions. Wooden bench is not included. Pieces is designed and made by hand in Denmark..

'Les Fous' means 'The Crazy Ones' in French. They were born from a crazy idea that turned into four artistic and versatile hooks. Made from the finest walnut these hooks prove that, in the right hands, crazy can often translate into beautiful.