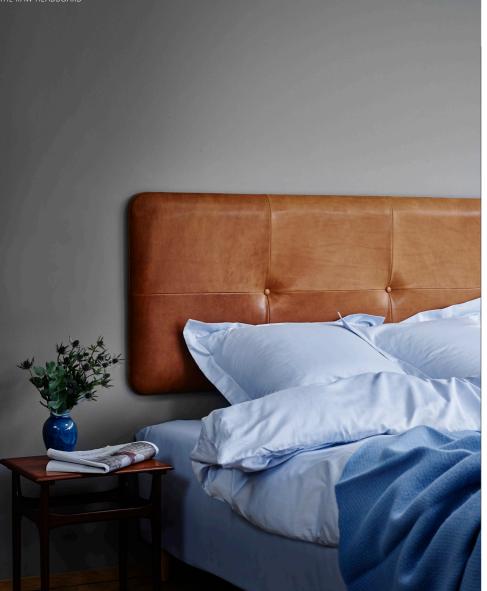

The Cloud headboard is made for daydreams, nighttime and morning snooze. Made in the finest aniline leather in the world. The leather has a 'buttery' feel and will change appearance over time and age with beauty.

The headboard comes in 2 standard sizes, but can be customized according to almost all international standards.

The DIAMOND headboard invites you into a world of sweet dreams. The unique three-dimensional polyester fabric has a graphic hexagonal diamond structure softened by a premium triple quilting to give a plush finish. Around the edges, we have added the finest aniline leather pipping.