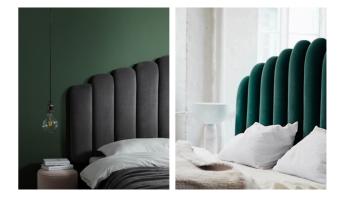

The DIVA headboard is designed by the Danish designer Dede Svare. It is available in three warm Nordic forest inspired colors: brown, grey and green velvet.

The headboard is a 'one-size-fits-all' headboard. It measures 195 x 96 x 10cm / 77 x 38 x 4in and can be placed behind or over the bed. The headboard is primarily meant for beds that are between 152-195cm/60-77in in width.