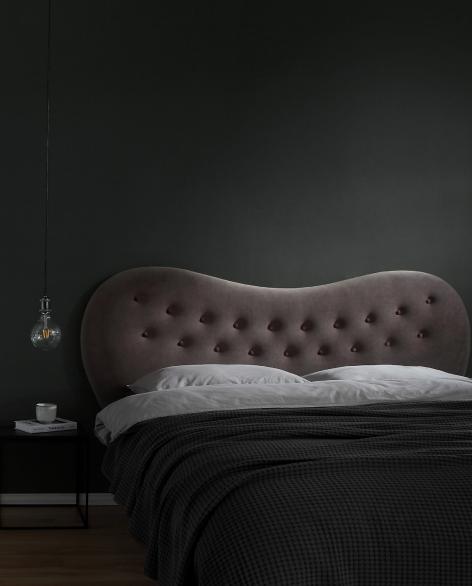

The DIVA headboard is designed by the Danish designer Dede Svare. It is available in three warm Nordic forest inspired colors: brown, grey and green velvet.

The headboard is a 'one-size-fits-all' headboard. It measures 195 x 96 x 10cm / 77 x 38 x 4in and can be placed behind or over the bed. The headboard is primarily meant for beds that are between 152-195cm/60-77in in width.