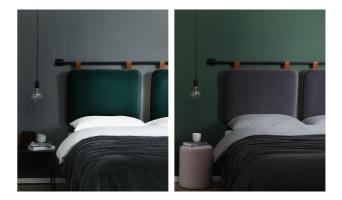

Good things come in pairs. The Duo headboard brings the hotel look and feel into your bedroom. The headboard is available in the finest aniline leather and a wide range of fabrics.

Each Duo headboard cushion measure 80x60cm/31,5×23,5in and match beds that are between 180-203cm/71-80in wide.