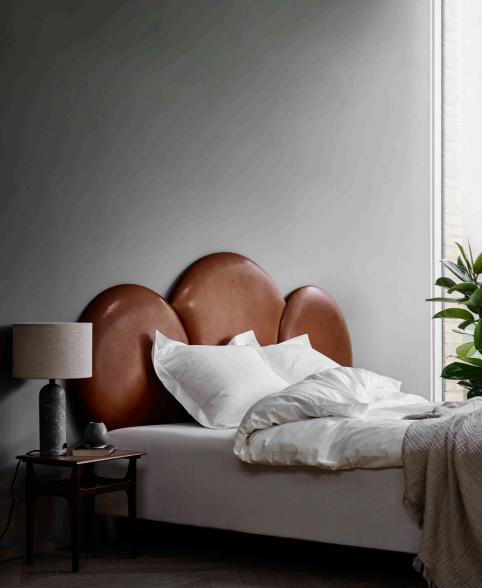

The Cloud headboard is made for daydreams, nighttime and morning snooze. Made in the finest aniline leather in the world. The leather has a 'buttery' feel and will change appearance over time and age with beauty.