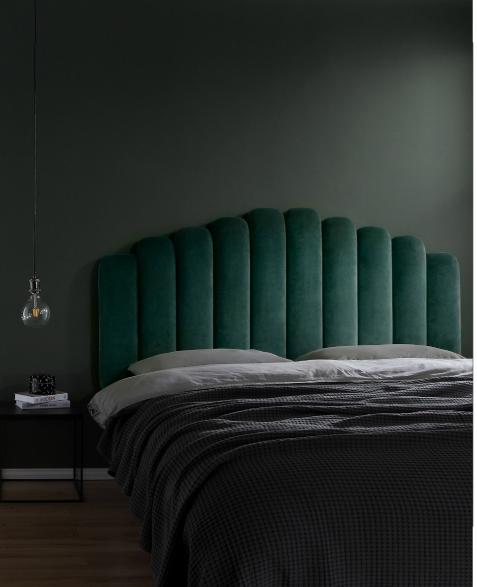

The DIVA headboard is designed by the Danish designer Dede Svare. It is available in three warm Nordic forest inspired colors: brown, grey and green velvet.

The headboard is a 'one-size-fits-all' headboard. It measures 195 x 96 x 10cm / 77 x 38 x 4in and can be placed behind or over the bed. The headboard is primarily meant for beds that are between 152-195cm/60-77in in width.