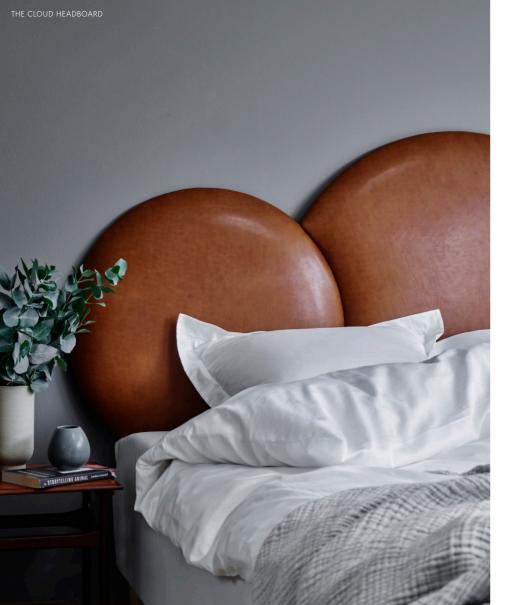

The headboard is primarily meant for beds that are between 152-195cm/60-77in in width.

The Cloud headboard is made for daydreams, nighttime and morning snooze. Made in the finest aniline leather in the world. The leather has a 'buttery' feel and will change appearance over time and age with beauty.

The headboard comes in 2 standard sizes, but can be customized according to almost all international standards.

The DIAMOND headboard invites you into a world of sweet dreams. The unique three-dimensional polyester fabric has a graphic hexagonal diamond structure softened by a premium triple quilting to give a plush finish. Around the edges, we have added the finest aniline leather pipping.