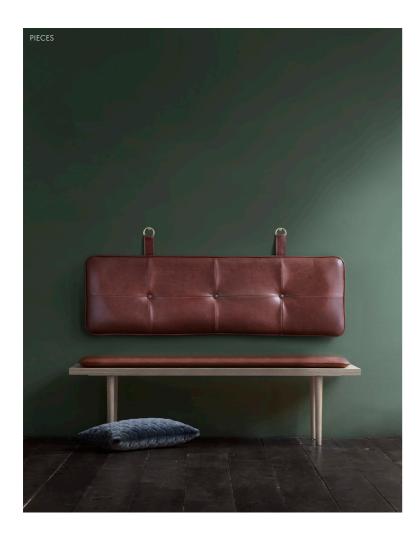

Luxurious and homely at the same time.

Pieces come in pairs: backrest & seat.

Currently we offer Pieces in 4 sizes, but we also make customized versions. Wooden bench is not included. Pieces is designed and made by hand in Denmark..