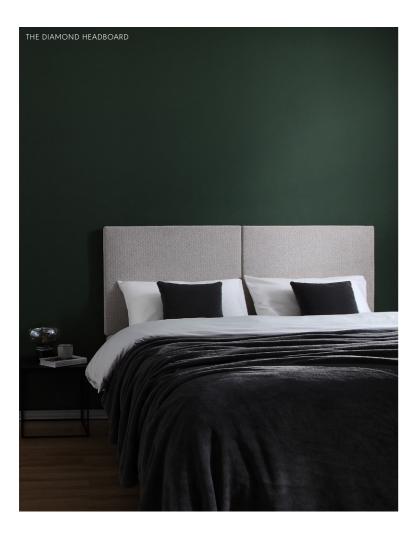

The headboard comes in 2 standard sizes, but can be customized according to almost all international standards.

The DIAMOND headboard invites you into a world of sweet dreams. The unique three-dimensional polyester fabric has a graphic hexagonal diamond structure softened by a premium triple quilting to give a plush finish. Around the edges, we have added the finest aniline leather pipping.