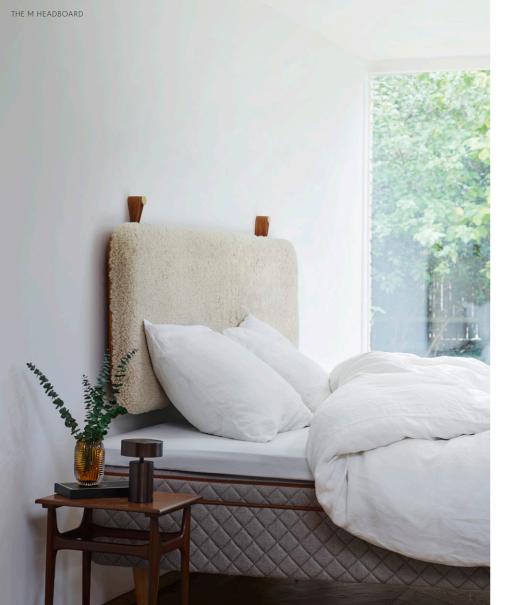

The DAWN headboard is available in 195 x 60 x 3cm / 77 x 24 x 1in.

The headboard is primarily meant for beds that are between 160-203cm/63-80in in width.

The M headboard is luxurious and homely at the same time. Installed in private homes and hotels across the world. The M headboard is now available in the finest soft wool.

The M headboard is available in the most common international standards, but can also be customized according to wishes.

NEW

The FINN headboard is designed by the Danish designer Dede Svare. It is available in the finest velvet and a soft bouclé fabric. It adds an exclusive, luxurious and homely feel to any bedroom.