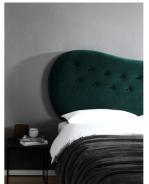

The DIVA headboard is designed by the Danish designer Dede Svare. It is available in three warm Nordic forest inspired colors: brown, grey and green velvet.

The headboard is a 'one-size-fits-all' headboard. It measures 195 x 96 x 10cm / 77 x 38 x 4in and can be placed behind or over the bed.

The headboard is primarily meant for beds that are between 152-195cm/60-77in in width.

The Cloud headboard is made for daydreams, nighttime and morning snooze. Made in the finest aniline leather in the world. The leather has a 'buttery' feel and will change appearance over time and age with beauty.