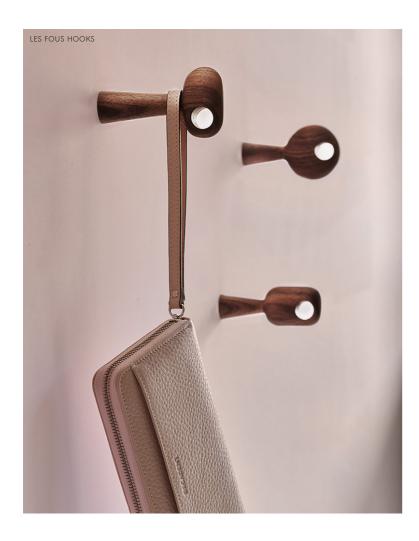

'Les Fous' means 'The Crazy Ones' in French. They were born from a crazy idea that turned into four artistic and versatile hooks. Made from the finest walnut these hooks prove that, in the right hands, crazy can often translate into beautiful.

Every package consists of 4 wall hooks with their own individual expression. Side by side they complement each other. By themselves they look insanely beautiful. Les Fous hooks can be used however you want. There are no rules. Let your imagination run wild.