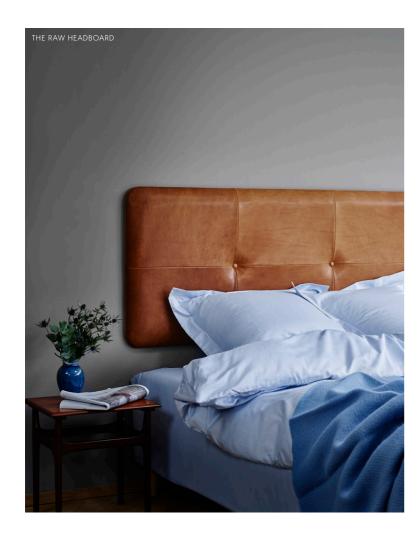

The headboard is available in the most common international standards and in a wide range of fabrics and colors.

Raw and smooth at the same time. The tight look gives the RAW headboard a luxurious hotel-feel. It is made in the finest aniline leather and with a unique attention to detail.

The headboard is available in the most common international standards, but can also be customized according to wishes.

The M is what you want it to be. Daybed, futon, headboard - you decide. The M can be transformed according to your mood, lifestyle and need. Luxurious and homely at the same time.