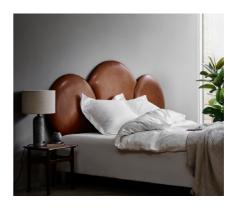

The headboard is primarily meant for beds that are between 152-195cm/60-77in in width.

The Cloud headboard is made for daydreams, nighttime and morning snooze. Made in the finest aniline leather in the world. The leather has a 'buttery' feel and will change appearance over time and age with beauty.

The headboard comes in 2 standard sizes, but can be customized according to almost all international standards.

The DIAMOND headboard invites you into a world of sweet dreams. The unique three-dimensional polyester fabric has a graphic hexagonal diamond structure softened by a premium triple quilting to give a plush finish. Around the edges, we have added the finest aniline leather pipping.