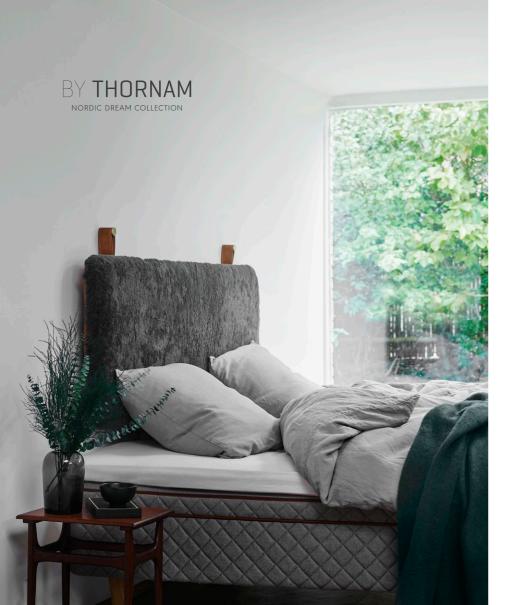

BY THORNAM is a Danish design company. We make bedroom furniture that aim to recharge human batteries and make people dream big whether they are at home or in one of the many hotel rooms we are represented in worldwide.

We are proud to share our new Nordic dream collection along with new versions of our design classics.

The DAWN headboard is made in the finest oak.

The curvy oak frame is padded with rattan and a leather backing. The unique mixture of 'warm' and 'cold' materials catch the essence of Nordic design.