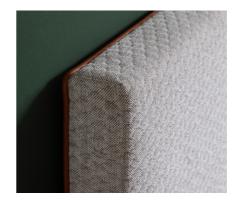

The headboard comes in 2 standard sizes, but can be customized according to almost all international standards.

The DIAMOND headboard invites you into a world of sweet dreams. The unique three-dimensional polyester fabric has a graphic hexagonal diamond structure softened by a premium triple quilting to give a plush finish. Around the edges, we have added the finest aniline leather pipping.