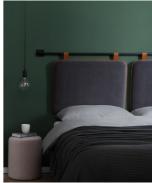

Good things come in pairs. The Duo headboard brings the hotel look and feel into your bedroom.

The headboard is available in the finest aniline leather and a wide range of fabrics.

Each Duo headboard cushion measure 80x60cm/31,5×23,5in and match beds that are between 180-203cm/71-80in wide.