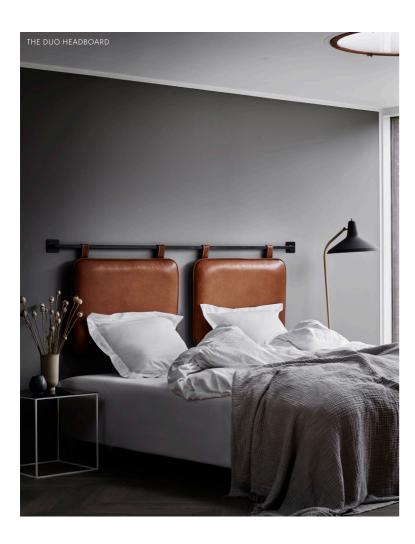

Good things come in pairs. The Duo headboard brings the hotel look and feel into your bedroom.

The headboard is available in the finest aniline leather and a wide range of fabrics.

Each Duo headboard cushion measure 80x60cm/31,5×23,5in and match beds that are between 180-203cm/71-80in wide.