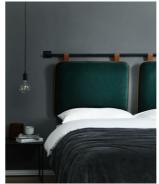

Good things come in pairs. The Duo headboard brings the hotel look and feel into your bedroom.

The headboard is available in the finest aniline leather and a wide range of fabrics.

Each Duo headboard cushion measure 80x60cm/31,5×23,5in and match beds that are between 180-203cm/71-80in wide.