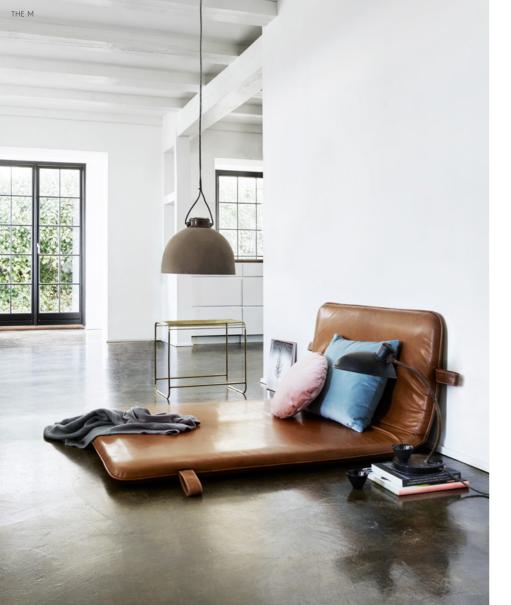

The headboard is available in the most common international standards, but can also be customized according to wishes.

The M is what you want it to be. Daybed, futon, headboard - you decide. The M can be transformed according to your mood, lifestyle and need. Luxurious and homely at the same time.

The M measures 180 x 110 x 8cm / 71 x 43 x 3in and is available in the finest aniline leather and a special soft wool edition.

Create your own favorite spot with customized cushions in the finest aniline leather.