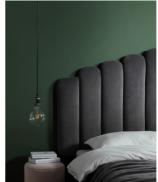

The M headboard is available in the most common international standards, but can also be customized according to wishes.

NEW

The FINN headboard is designed by the Danish designer Dede Svare. It is available in the finest velvet and a soft bouclé fabric. It adds an exclusive, luxurious and homely feel to any bedroom.

The headboard is a 'one-size-fits-all' headboard. It measures 200 x 62 x 10cm / 79 x 25 x 4in and can be placed behind or over the bed. The headboard is primarily meant for beds that are between 160-203cm/63-80in in width.