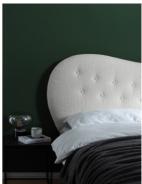

The DIVA headboard is designed by the Danish designer Dede Svare. It is available in three warm Nordic forest inspired colors: brown, grey and green velvet.

The headboard is a 'one-size-fits-all' headboard. It measures 195 x 96 x 10cm / 77 x 38 x 4in and can be placed behind or over the bed.

The headboard is primarily meant for beds that are between 152-195cm/60-77in in width.

The Cloud headboard is made for daydreams, nighttime and morning snooze. Made in the finest aniline leather in the world. The leather has a 'buttery' feel and will change appearance over time and age with beauty.