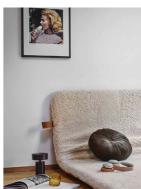

The headboard is available in the most common international standards, but can also be customized according to wishes.

The M is what you want it to be. Daybed, futon, headboard - you decide. The M can be transformed according to your mood, lifestyle and need. Luxurious and homely at the same time.

The M measures 180 x 110 x 8cm / 71 x 43 x 3in and is available in the finest aniline leather and a special soft wool edition.

Create your own favorite spot with customized cushions in the finest aniline leather.