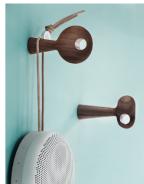

'Les Fous' means 'The Crazy Ones' in French. They were born from a crazy idea that turned into four artistic and versatile hooks. Made from the finest walnut these hooks prove that, in the right hands, crazy can often translate into beautiful.

Every package consists of 4 wall hooks with their own individual expression. Side by side they complement each other. By themselves they look insanely beautiful. Les Fous hooks can be used however you want. There are no rules. Let your imagination run wild.