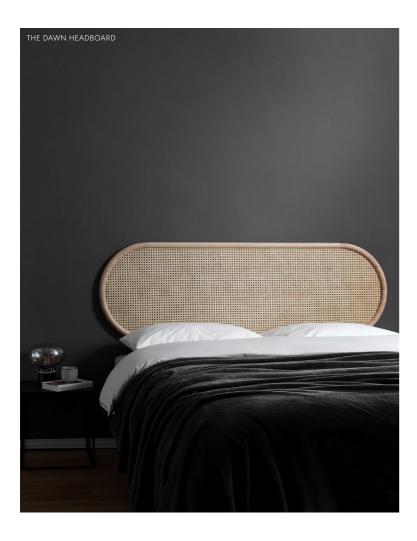

We are proud to share our new Nordic dream collection along with new versions of our design classics.

The DAWN headboard is made in the finest oak.

The curvy oak frame is padded with rattan and a leather backing. The unique mixture of 'warm' and 'cold' materials catch the essence of Nordic design.

The DAWN headboard is available in 195 x 60 x 3cm / 77 x 24 x 1in.

The headboard is primarily meant for beds that are between 160-203cm/63-80in in width.

The M headboard is luxurious and homely at the same time. Installed in private homes and hotels across the world. The M headboard is now available in the finest soft wool.