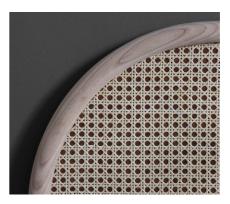

We are proud to share our new Nordic dream collection along with new versions of our design classics.

The DAWN headboard is made in the finest oak.

The curvy oak frame is padded with rattan and a leather backing. The unique mixture of 'warm' and 'cold' materials catch the essence of Nordic design.

The DAWN headboard is available in 195 x 60 x 3cm / 77 x 24 x 1in.

The headboard is primarily meant for beds that are between 160-203cm/63-80in in width.

The M headboard is luxurious and homely at the same time. Installed in private homes and hotels across the world. The M headboard is now available in the finest soft wool.