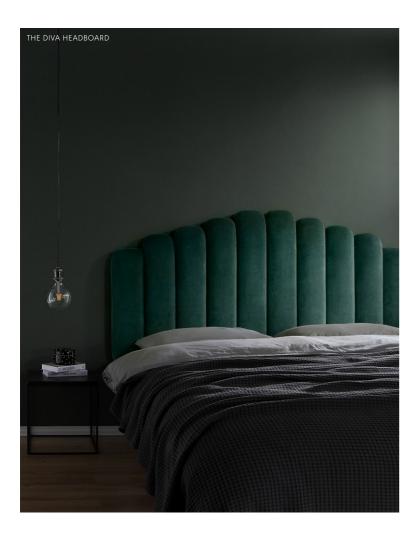

The DIVA headboard is designed by the Danish designer Dede Svare. It is available in three warm Nordic forest inspired colors: brown, grey and green velvet.

The headboard is a 'one-size-fits-all' headboard. It measures 195 x 96 x 10cm / 77 x 38 x 4in and can be placed behind or over the bed.

The headboard is primarily meant for beds that are between 152-195cm/60-77in in width.

The Cloud headboard is made for daydreams, nighttime and morning snooze. Made in the finest aniline leather in the world. The leather has a 'buttery' feel and will change appearance over time and age with beauty.