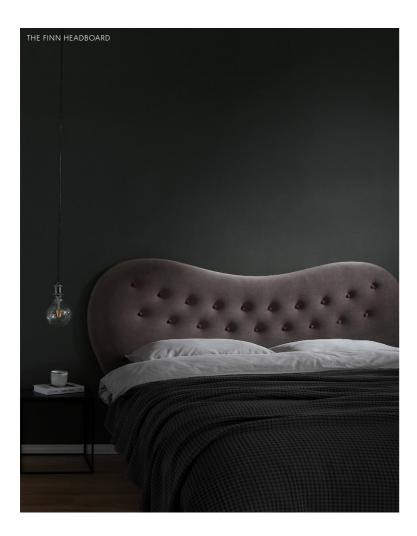

The M headboard is available in the most common international standards, but can also be customized according to wishes.

NEW

The FINN headboard is designed by the Danish designer Dede Svare. It is available in the finest velvet and a soft bouclé fabric. It adds an exclusive, luxurious and homely feel to any bedroom.

The headboard is a 'one-size-fits-all' headboard. It measures 200 x 62 x 10cm / 79 x 25 x 4in and can be placed behind or over the bed. The headboard is primarily meant for beds that are between 160-203cm/63-80in in width.