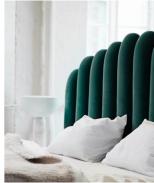

The DIVA headboard is designed by the Danish designer Dede Svare. It is available in three warm Nordic forest inspired colors: brown, grey and green velvet.

The headboard is a 'one-size-fits-all' headboard. It measures 195 x 96 x 10cm / 77 x 38 x 4in and can be placed behind or over the bed.

The headboard is primarily meant for beds that are between 152-195cm/60-77in in width.

The Cloud headboard is made for daydreams, nighttime and morning snooze. Made in the finest aniline leather in the world. The leather has a 'buttery' feel and will change appearance over time and age with beauty.